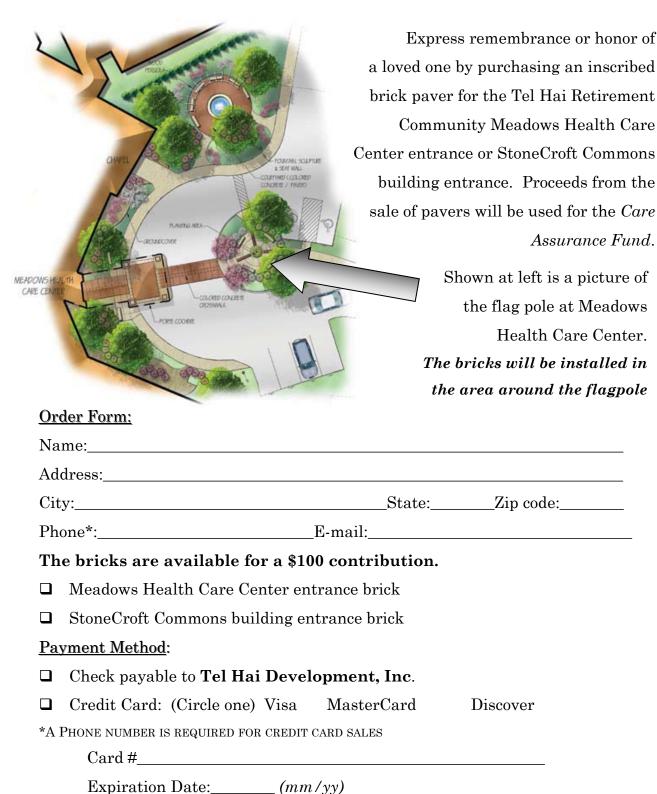

## Brick Pavers at Meadows Health Care Center and StoneCroft Commons Building Tel Hai Retirement Community Order Form

Name on Card:

Signature: