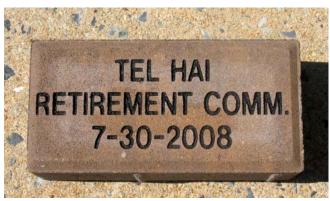

## Your Message: Each brick paver can be inscribed with up to 15 letters per line (spaces and punctuation count as a letter—StoneCroft Bricks may add a 4th line): (SC only) Sample Message

Formats:

In Memory Of John W. Smith Loved & Missed

In Honor Of George and Sue **Jones** 

Shown above: sample color and font style of the Meadows Health Care Center bricks.

| Would you like us to notify someone of this tribute? |  |
|------------------------------------------------------|--|
| Name:                                                |  |
| Address:                                             |  |
|                                                      |  |
| Relationship to person honored/remembered:           |  |