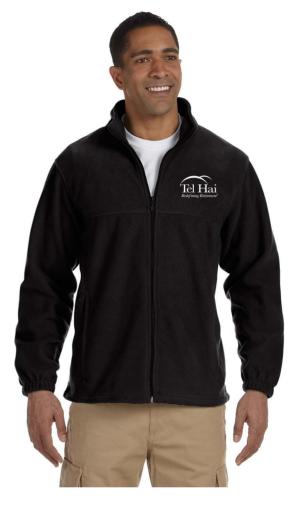

## **Tel Hai Fleece Options**

## **Color Choices**

Black, Charcoal, Hunter, Navy, True Royal, or Wine with the Tel Hai logo embroidered in white.

Fleece Jackets are available for purchase from the General Store. Some sample sizes are available to try on in the color choice options. Payment is due up front and all sales are final—sorry NO RETURNS or EXCHANGES allowed. *Please get your order in by November 27, 2017!* We will call you once your order is available for pick up. Please allow us 2-3 weeks to fulfill order. Thank you!